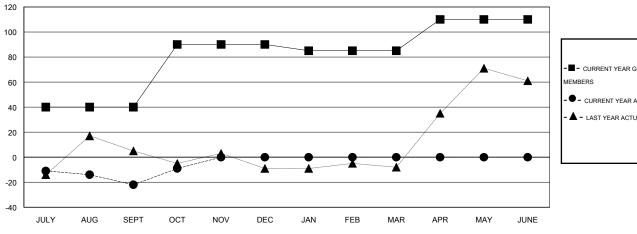

#### GOALS AND ACTUAL MEMBERS CUMULATIVE

| -■- CURRENT YEAR GOALS FO | R NEW |
|---------------------------|-------|
| MEMBERS                   |       |

CURRENT YEAR ACTUAL MEMBERS

- LAST YEAR ACTUAL MEMBERS

## **LOCATION MACEDONIA (FYROM)**

 $\mathsf{GMT}\;\mathsf{CA}\;4$ 

|                       |                  | Clubs     |                  |                  |                       |                    | Members                             |                    |                  |
|-----------------------|------------------|-----------|------------------|------------------|-----------------------|--------------------|-------------------------------------|--------------------|------------------|
| RESULTS FOR 2016-2017 |                  |           |                  |                  | RESULTS FOR 2016-2017 |                    |                                     |                    |                  |
| QUARTER               | NEW CLUB<br>GOAL | NEW CLUBS | DROPPED<br>CLUBS | NET<br>GAIN/LOSS | QUARTER               | NEW MEMBER<br>GOAL | CHARTER AND<br>NEW MEMBERS<br>ADDED | DROPPED<br>MEMBERS | NET<br>GAIN/LOSS |
| JULY/AUG/SEPT         | 1                | 0         | 0                | 0                | JULY/AUG/SEPT         | 40                 | 3                                   | 25                 | -22              |
| OCT/NOV/DEC           | 2                | 1         | 0                | 1                | OCT/NOV/DEC           | 50                 | 30                                  | 17                 | 13               |
| JAN/FEB/MAR           | 0                | 0         | 0                | 0                | JAN/FEB/MAR           | -5                 | 0                                   | 0                  | 0                |
| APR/MAY/JUNE          | 1                | 0         | 0                | 0                | APR/MAY/JUNE          | 25                 | 0                                   | 0                  | 0                |