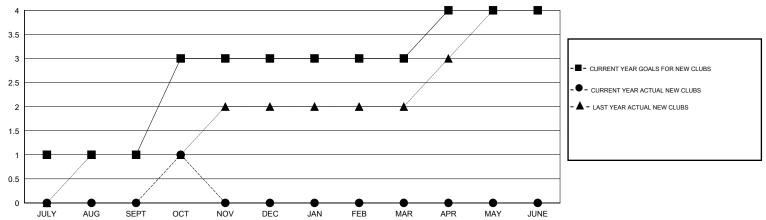

### GOALS AND ACTUAL NEW CLUBS CUMULATIVE

## **LOCATION MACEDONIA (FYROM)**

 $\mathsf{GMT}\;\mathsf{CA}\;4$ 

|                       |                  | Clubs     |                  |                  |                       |                    | Members                             |                    |                  |
|-----------------------|------------------|-----------|------------------|------------------|-----------------------|--------------------|-------------------------------------|--------------------|------------------|
| RESULTS FOR 2016-2017 |                  |           |                  |                  | RESULTS FOR 2016-2017 |                    |                                     |                    |                  |
| QUARTER               | NEW CLUB<br>GOAL | NEW CLUBS | DROPPED<br>CLUBS | NET<br>GAIN/LOSS | QUARTER               | NEW MEMBER<br>GOAL | CHARTER AND<br>NEW MEMBERS<br>ADDED | DROPPED<br>MEMBERS | NET<br>GAIN/LOSS |
| JULY/AUG/SEPT         | 1                | 0         | 0                | 0                | JULY/AUG/SEPT         | 40                 | 3                                   | 25                 | -22              |
| OCT/NOV/DEC           | 2                | 1         | 0                | 1                | OCT/NOV/DEC           | 50                 | 30                                  | 17                 | 13               |
| JAN/FEB/MAR           | 0                | 0         | 0                | 0                | JAN/FEB/MAR           | -5                 | 0                                   | 0                  | 0                |
| APR/MAY/JUNE          | 1                | 0         | 0                | 0                | APR/MAY/JUNE          | 25                 | 0                                   | 0                  | 0                |